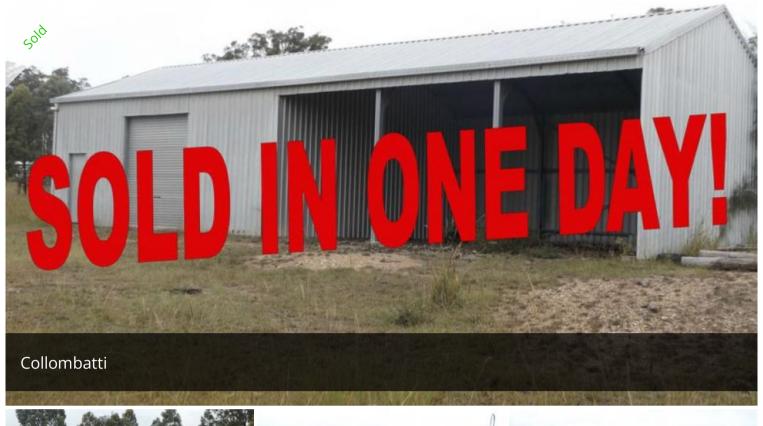

## Rural Relaxation Close to Town

Enjoy the convenience of a 10 minute drive from town, combined with a relaxed rural lifestyle, with this gently undulating 60.7Ha (150Acres) grazing block that is fenced into several paddocks, and has two dams, natural lagoons, and Christmas creek frontage along the northern boundary. The block enjoys a north easterly aspect and there is also a set of stockyards and a large, partly enclosed steel machinery shed with 5000 gallon rainwater tank, with tar road frontage and a short drive to town, but still enjoying a peaceful, private atmosphere, this is a great place to build your dream home.