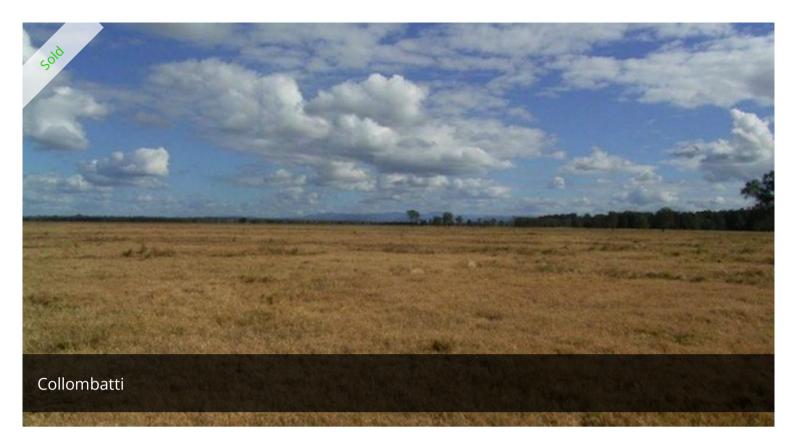

# Lower Macleay Breeder Country

800acres of the Lower Macleay Valley with large open grazing paddocks and approximately 50acres of flood free hill. The property has run 200 Cows and Calves, 80 Bullocks and 80 replacement heifers with the potential to run more. The cattle are watered by troughs which are fed via a bore and 3 dams. The property is well fenced and features a 12x12m machinery shed with power connected and a very comfortable 2year old home. All located 12minutes from Town.

# 🗔 3,237,485.10 m2

| Price         | SOLD            |
|---------------|-----------------|
| Property Type | Residential     |
| Property ID   | 965             |
| Land Area     | 3,237,485.10 m2 |