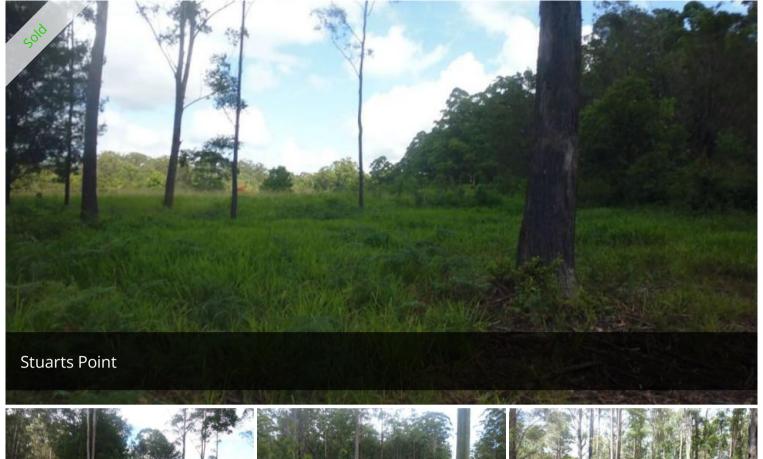

## Centrally Located

40Ha (100Acres) fully fenced property with clean home site equipped with power & phone. Centrally located, with being less than 5 minutes to Pacific Highway, 10 minutes to the beautiful village of Stuarts Point and close to both Kempsey and Macksville. This ideal block is a gentle sloping block, mostly timbered and has new boundary fencing. Vendor is keen to make a sale!