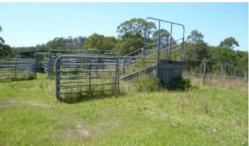

## PRIVATE BUSHLAND HIDEAWAY

- 248.9 hectares (615 acres) of undulating ridge and gully country
- Predominantly timbered, long frontage to Christmas Creek
- Approximately 50 acres cleared, several dams
- Large steel machinery shed, skillion shed, good set of steel stockyards with covered vet crush
- Power connected, 4WD access, 30-35 minutes from town