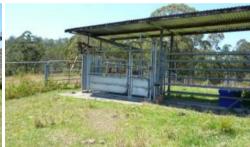

## PRIVATE BUSHLAND HIDEAWAY

- 248.9 hectares (615 acres) of undulating ridge and gully country
- Predominantly timbered, long frontage to Christmas Creek
- Approximately 50 acres cleared, several dams
- Large steel machinery shed, skillion shed, good set of steel stockyards with covered vet crush
- Power connected, 4WD access, 30-35 minutes from town