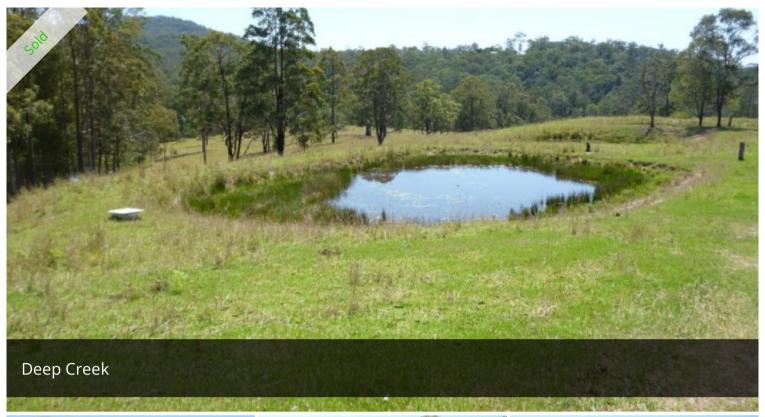

## PRIVATE BUSHLAND HIDEAWAY

- 248.9 hectares (615 acres) of undulating ridge and gully country
- Predominantly timbered, long frontage to Christmas Creek
- Approximately 50 acres cleared, several dams
- Large steel machinery shed, skillion shed, good set of steel stockyards with covered vet crush
- Power connected, 4WD access, 30-35 minutes from town