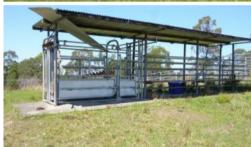

## PRIVATE BUSHLAND HIDEAWAY

- 248.9 hectares (615 acres) of undulating ridge and gully country
- Predominantly timbered, long frontage to Christmas Creek
- Approximately 50 acres cleared, several dams
- Large steel machinery shed, skillion shed, good set of steel stockyards with covered vet crush
- Power connected, 4WD access, 30-35 minutes from town