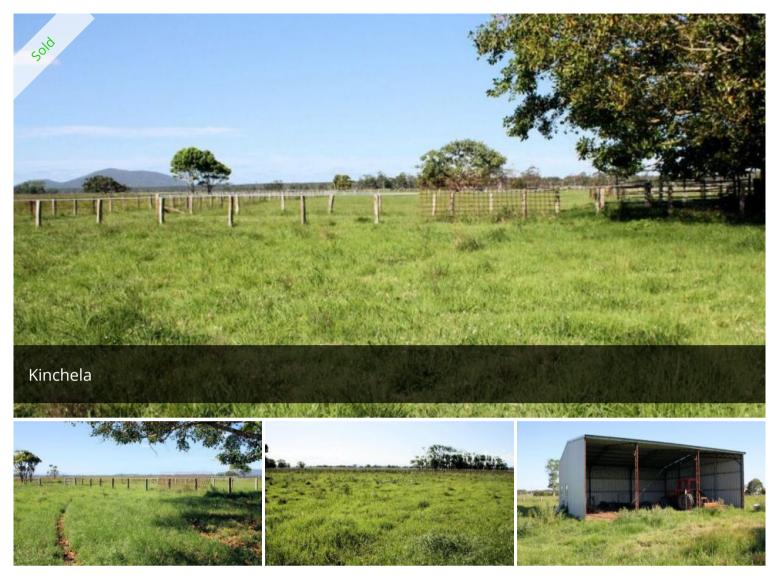

# Productive Opportunity

Highly regarded fattening paddock located at Kinchela. This block is 56 hectares (138.76 acres) in size, enjoys large machinery shed, stockyards, excellent fencing with a lane-way right down the middle. Kikuyu and clover pastures plus the ability to grow anything. This property also enjoys a building entitlement and is only 5 minutes to the beach of Hat Head and 20 minutes to Kempsey. Call today to arrange your inspection.

### 🗔 561,541.80 m2

| Price         | SOLD          |
|---------------|---------------|
| Property Type | Residential   |
| Property ID   | 939           |
| Land Area     | 561,541.80 m2 |