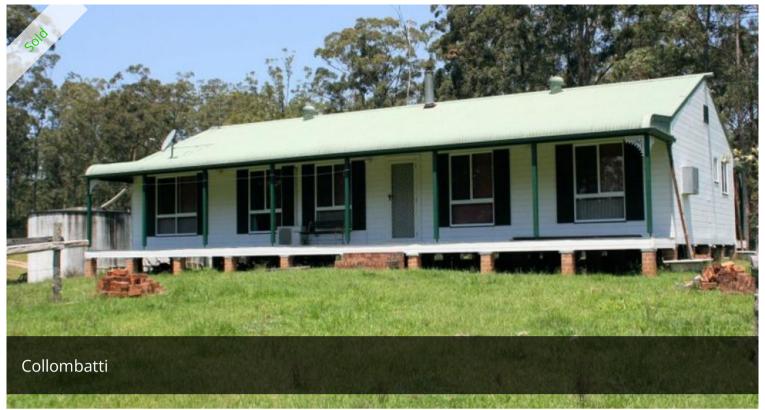

## Creek Frontage Farm

Quality small farm located at Upper Collombatti consisting of 140 acres of balanced grazing country and sheltered hardwood timbered area. The property enjoys creek frontage, 3 dams and a substantial 3 bedroom residence. The home boasts front and rear verandahs, air conditioning, main bedroom with ensuite and walk-in-robe, large lounge room for the whole family to enjoy comfortably & a family room as well! . This property is priced to sell. Inspect today!