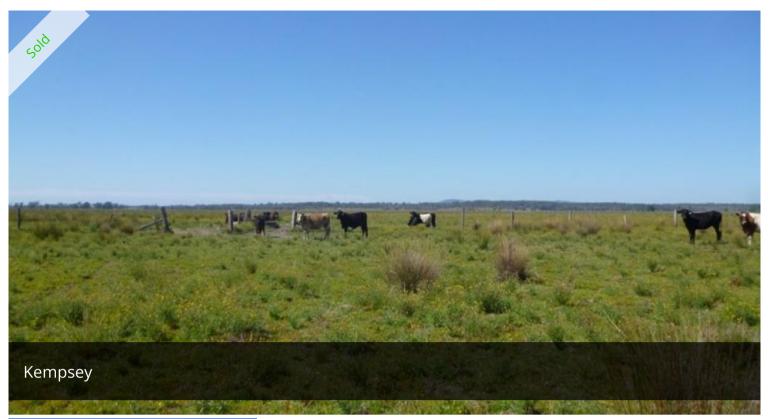

## Fertile Acres

60 acres (24.28 hectares) of fertile country with stockyards, town water & fenced into 3 manageable paddocks. Located 10 minutes to Kempsey, the block features rich alluvial soil, suitable for cropping or fattening. With the talk of climate change, these Lower Macleay blocks are coming to their own. For your inspection, give us a call.