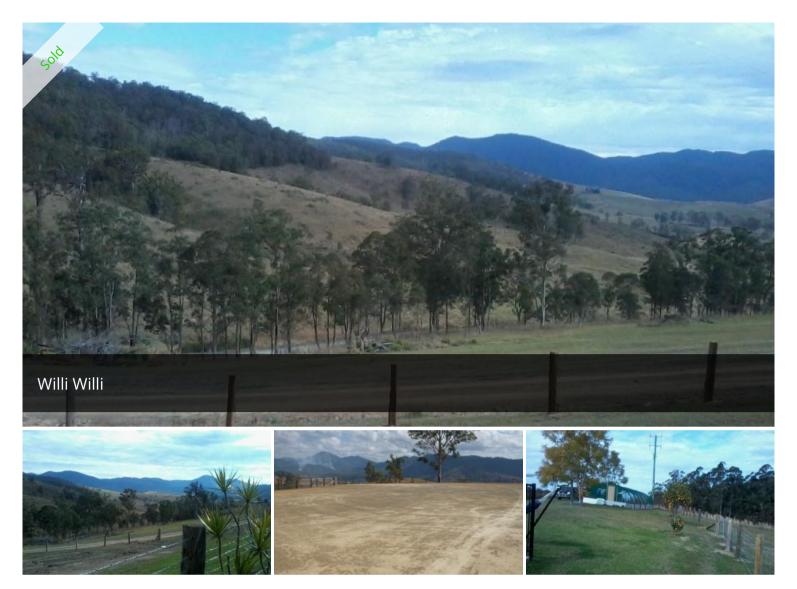

## Breathtaking Views From Mountain Top Retreat

This rural hideaway nestled in the Macleay Valley hinterland offers one of the most spectacular vistas you will ever encounter. Comprising 43.59 hectares (108 acres) of undulating land with a good mixture of cleared grazing & timbered ridges, the property has a very comfortable 2 bedroom living quarter with wide undercover area, aboveground pool, approved septic system, 12m x 6m greenhouse, a huge levelled building site, pig pens, almost new steel stockyards, 2 dams & excellent boundary fencing. Also included are well over 13,000 bricks to build your new home with, while the dwelling has power, phone & internet connected. A very peaceful, private location with stunning views for miles & miles!