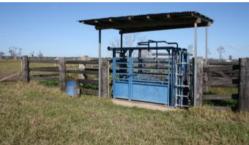

## Eden's Edge

Productive 21 acres on the edge of Austral Eden well fenced into 3 paddocks with laneway to the excellent timber stockyard with undercover vet crush and separate calf race. Town water connected and an old well and windmill. This block also enjoys a dwelling entitlement and would make an ideal hobby farm close to town