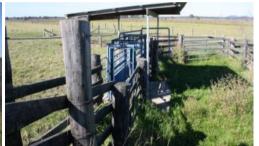

## Eden's Edge

Productive 21 acres on the edge of Austral Eden well fenced into 3 paddocks with laneway to the excellent timber stockyard with undercover vet crush and separate calf race. Town water connected and an old well and windmill. This block also enjoys a dwelling entitlement and would make an ideal hobby farm close to town