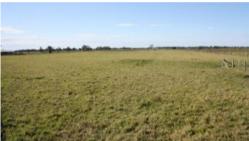

## Eden's Edge

Productive 21 acres on the edge of Austral Eden well fenced into 3 paddocks with laneway to the excellent timber stockyard with undercover vet crush and separate calf race. Town water connected and an old well and windmill. This block also enjoys a dwelling entitlement and would make an ideal hobby farm close to town