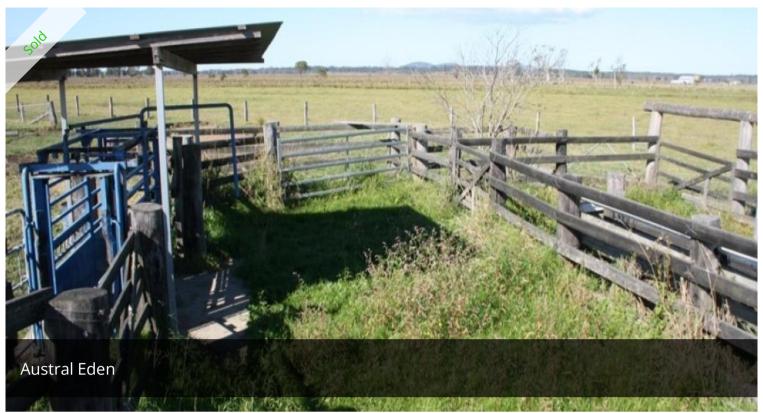

## Eden's Edge

Productive 21 acres on the edge of Austral Eden well fenced into 3 paddocks with laneway to the excellent timber stockyard with undercover vet crush and separate calf race. Town water connected and an old well and windmill. This block also enjoys a dwelling entitlement and would make an ideal hobby farm close to town