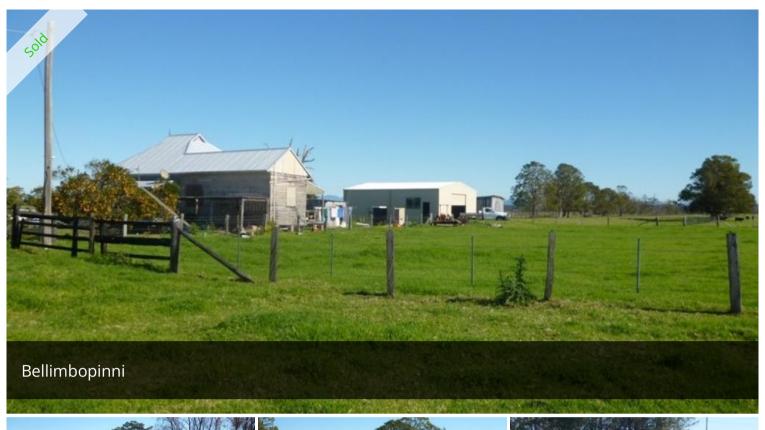

## Simply the Best

This paddock has a reputation as long as your arm for fattening cattle and high production! Well located, minutes from Smithtown and Kempsey and boasting town water as well as fresh water well. The paddock is 28.71 hectares (70.94 acres) (approx) of fertile fattening country that is good and high and well drained. It is also well fenced with good yards and holding paddock. There is also an old 3 bedroom farm house and steel shed on the property.