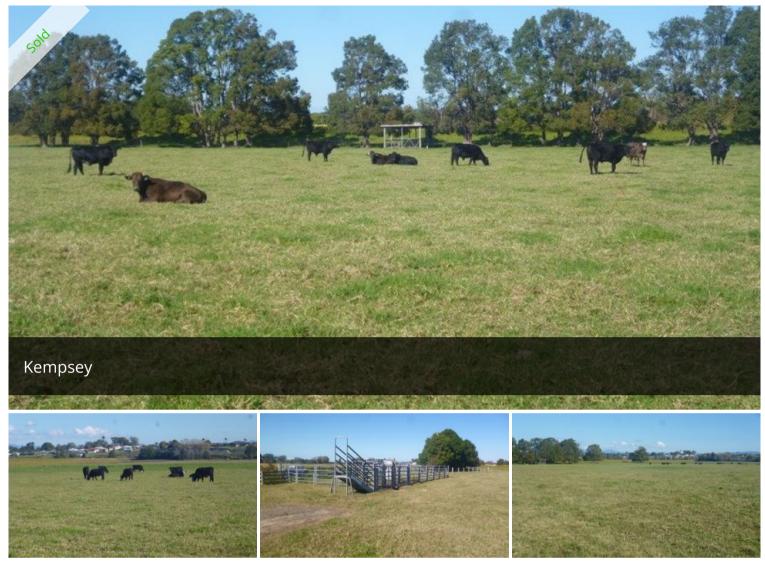

## Fertile Farmland Close to Town

- \* 15.1 hectare (37 acre) vacant allotment
- \* Fertile alluvial soils, improved pastures
- \* Steel stockyards, crush, loading race
- \* High carrying capacity, great fattening block
- \* Equally suited to cropping, market garden
- \* Only a few kilometres from saleyards, abbatoirs, town
- \* Motivated interstate vendor keen to sell