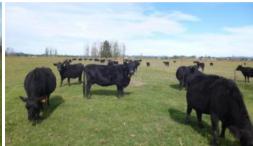

## Fertile Farmland Close to Town

Fertile & convenient, this 13.29 hectare (33 acre) vacant allotment comprises rich alluvial soils & improved pastures, enabling a high carrying capacity or the versatility to diversify into cropping, haymaking or market gardening. Subdivided into 5 paddocks for ease of management, the property has town water connected & also features a solid set of stockyards with cattle crush. Conveniently located on the edge of town, only just around the corner from Kempsey Regional Saleyards.