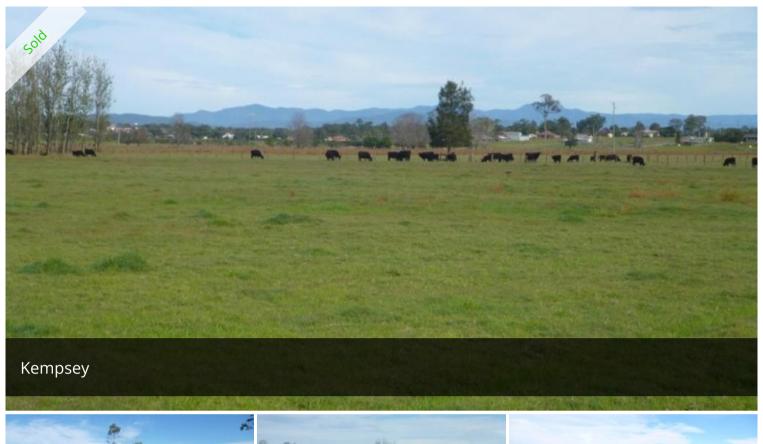

## Fertile Farmland Close to Town

Fertile & convenient, this 13.29 hectare (33 acre) vacant allotment comprises rich alluvial soils & improved pastures, enabling a high carrying capacity or the versatility to diversify into cropping, haymaking or market gardening. Subdivided into 5 paddocks for ease of management, the property has town water connected & also features a solid set of stockyards with cattle crush. Conveniently located on the edge of town, only just around the corner from Kempsey Regional Saleyards.