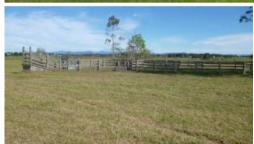

## Fertile Farmland Close to Town

Fertile & convenient, this 13.29 hectare (33 acre) vacant allotment comprises rich alluvial soils & improved pastures, enabling a high carrying capacity or the versatility to diversify into cropping, haymaking or market gardening. Subdivided into 5 paddocks for ease of management, the property has town water connected & also features a solid set of stockyards with cattle crush. Conveniently located on the edge of town, only just around the corner from Kempsey Regional Saleyards.