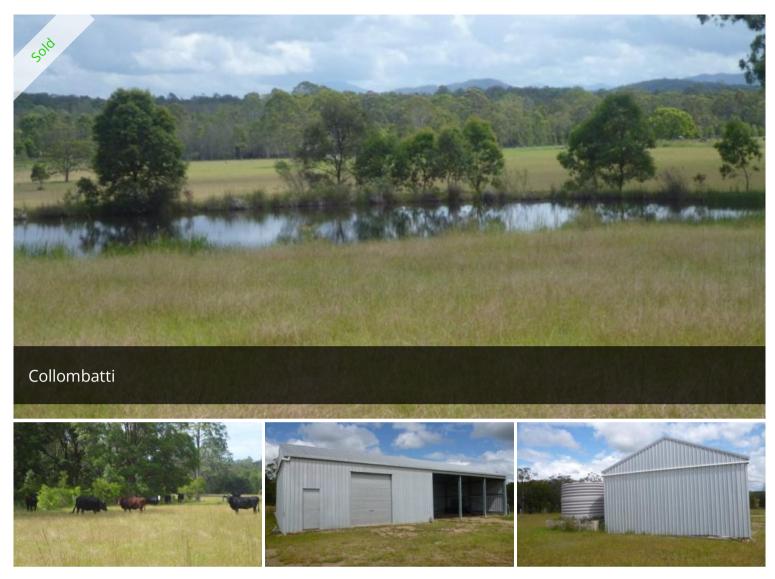

## Flood Free Grazing Close to Town

Only 10 minutes from town & with tar road frontage, this gently undulating 60.7 hectare (150 acre) grazing block offers some great homesites with a northeasterly aspect & a peaceful private atmosphere. The property is mainly cleared, fenced into several paddocks, & besides 2 dams & natural lagoons, enjoys having long frontage to Collombatti Creek as its northern boundary. There is a large, partly enclosed steel machinery shed with a 5,000 gallon water tank & a small set of steel stockyards. A great place to build a perfect flood refuge during wet times, & all close to town.