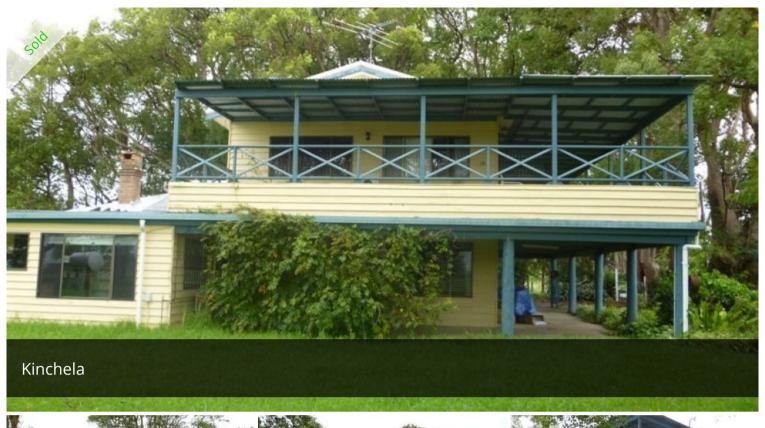

## Fertile Farm Close to Beach

They don't come much better than this one! Situated only 8-10 minutes drive to the beautiful beaches of South West Rocks, this fertile 16.51 hectare (40.8 acre) alluvial farm supports high quality improved pastures, ideal for fattening or cropping. The elevated 3 bedroom home with inground pool enjoys esplanade river frontage, there is a second cottage or studio & good shedding including an old dairy bales. The property is well fenced & includes a set of stockyards & the whole package is just ideal for anyone who wishes to enjoy country living close to the coast.