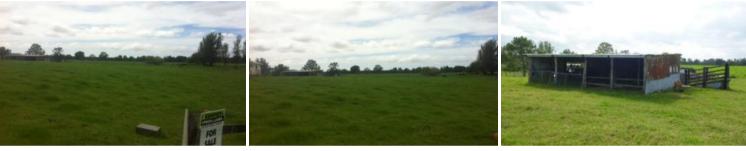

## River Frontage Hobby Farm

Wow! Properties such as these never come up for sale especially with direct frontage to the Macleay River & at this price! It will be great for the Sunday boat trips down to South West Rocks Tavern for the counter lunches. Your 4.47 hectares (11.04 acres) is fully fenced with a laneway system to easily draft your cattle to the yards that are also in good sound condition & the land is of high quality river flats. The shedding will provide great storage for your farming equipment & tractor.

- \* 4 bedroom home with extra large sunroom with slow combustion heating
- \* Open plan kitchen/dining with front & back verandas, beautiful rural views
- \* High quality river flat 4.47 hectares (11.04 acres)
- \* Shedding & yards with laneway set up for easy mustering
- \* Direct river access to the Macleay River