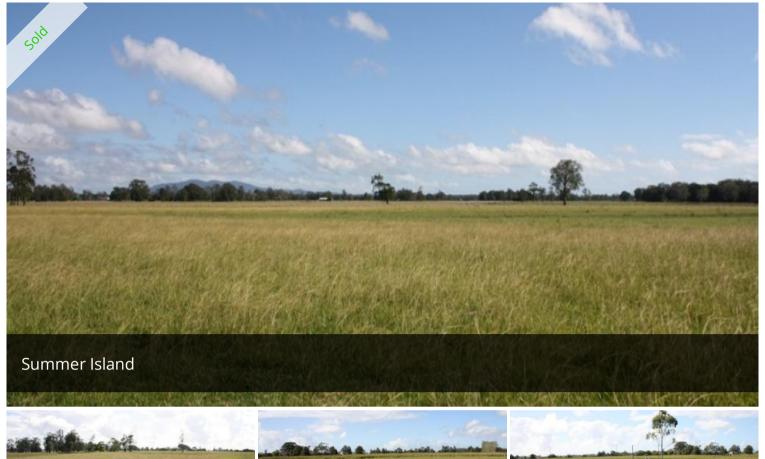

## Summer Island Acreage With Building Entitlement

Exceptional acreage on the Lower Macleay located 5 minutes from Smithtown & 10 minutes to South West Rocks. Consisting of 76 acres of prime alluvial country boasting high carrying capacity with abundant kikuyu & clover pastures. The property is connected to town water & a windmill. Improvements include stockyards & internal paddocks. Excellent place to build your dream home.