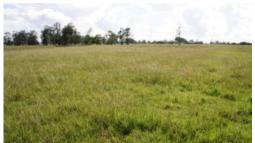

## Summer Island Acreage With Building Entitlement

Exceptional acreage on the Lower Macleay located 5 minutes from Smithtown & 10 minutes to South West Rocks. Consisting of 76 acres of prime alluvial country boasting high carrying capacity with abundant kikuyu & clover pastures. The property is connected to town water & a windmill. Improvements include stockyards & internal paddocks. Excellent place to build your dream home.