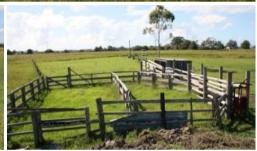

## Summer Island Acreage With Building Entitlement

Exceptional acreage on the Lower Macleay located 5 minutes from Smithtown & 10 minutes to South West Rocks. Consisting of 76 acres of prime alluvial country boasting high carrying capacity with abundant kikuyu & clover pastures. The property is connected to town water & a windmill. Improvements include stockyards & internal paddocks. Excellent place to build your dream home.