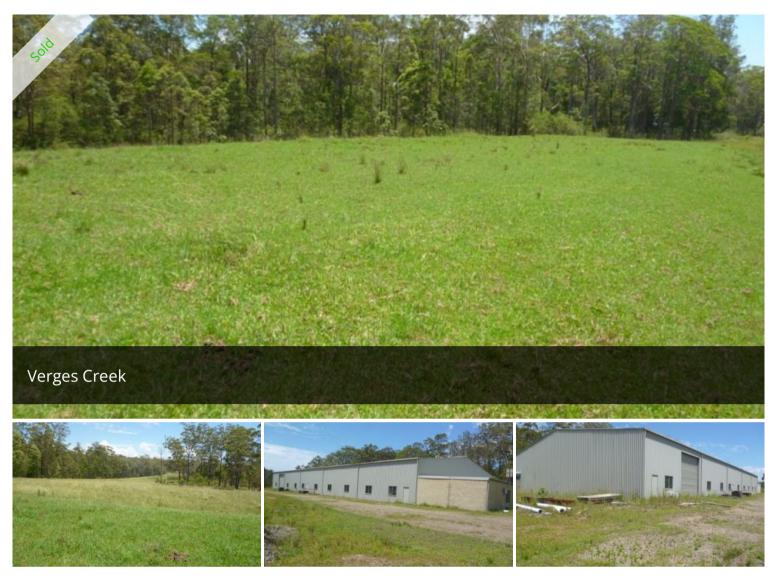

## Versatile Holding with Enormous Potential

Located only 8 minutes from town and 10-12 minutes from Crescent Head, this 113.4 hectare (280 acre) grazing property has enormous potential for a number of different purposes. Consider this:

- 8 separate titles
- Balance of cleared and timbered land
- Massive 1440 sqm steel shed, concrete floor, 3 phase power, additional
- 192 sqm brick veneer office/amenities block
- Mining lease attached for clay extraction
- Numerous house sites