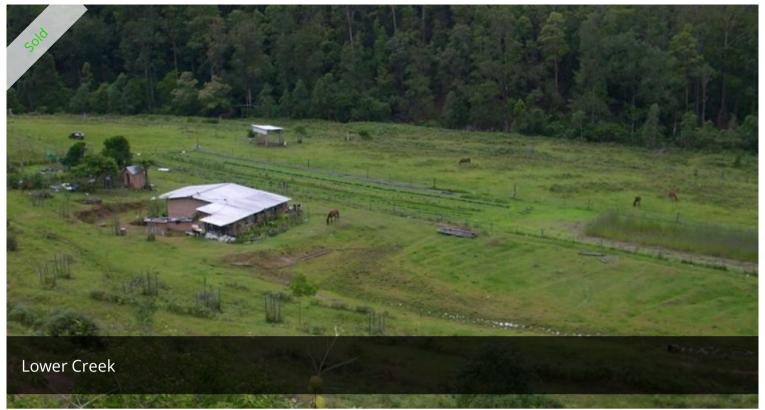

## **Matchless Privacy**

Escape the marandaring crowds with this 370 acre Macleay Valley hinterland property featuring excellent Dyke River frontage with an ingenious hydro electricity set up, alluvial river flat, orchard, round yard & fenced vegie garden. Accommodation is provided via 2 mud brick dwellings & a huge machinery shed. Ideal property if you want to get away from the world, not ideal if you need to commute to town (Armidale or Kempsey) regularly.