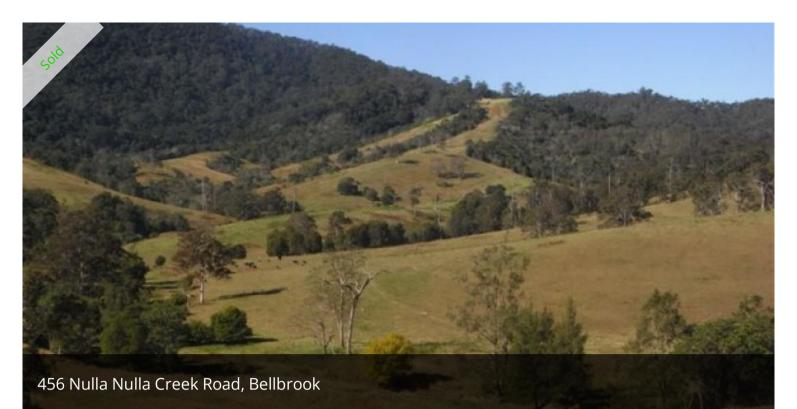

## **Coastal Breeding Property**

- 1025 acres of undulating breeding country
- Long frontage to Nulla Nulla Creek, semi-permanent creeks & several dams
- Soils ranging from alluvial creek flats to red scrubby soils
- Picturesque homesite with power connected
- Fenced into 8 main paddocks with laneway system
- Flood free quality breeding property

QUALITY PROPERTY SITUATED IN ONE OF THE MACLEAY'S MOST RENOWNED BREEDING VALLEYS

The above information provided has been furnished to us by the vendor/s. We have not verified whether or not that information is accurate and do not have any belief in one way or the other in its accuracy. We do not accept any responsibility to any person for its accuracy and do no more than pass it on. All interested parties should make and rely upon their own inquiries in order to determine whether or not this information is in fact accurate. 🗔 4,148,028 m2