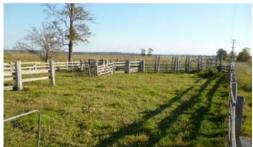

## "Frogmore"

- Large drought proof property with access to hill
- Currently run as an organic farming enterprise
- 265 acres (107 ha) of kikuya, clover, paspalum
- Located on the Lower Macleay, midway between Kempsey & Gladstone
- A perfect paddock to run large numbers of cattle or complement an upriver holding