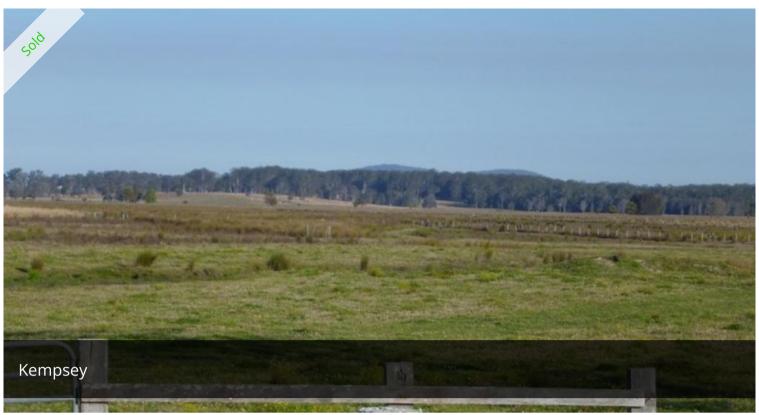

## "Frogmore"

- Large drought proof property with access to hill
- Currently run as an organic farming enterprise
- 265 acres (107 ha) of kikuya, clover, paspalum
- Located on the Lower Macleay, midway between Kempsey & Gladstone
- A perfect paddock to run large numbers of cattle or complement an upriver holding