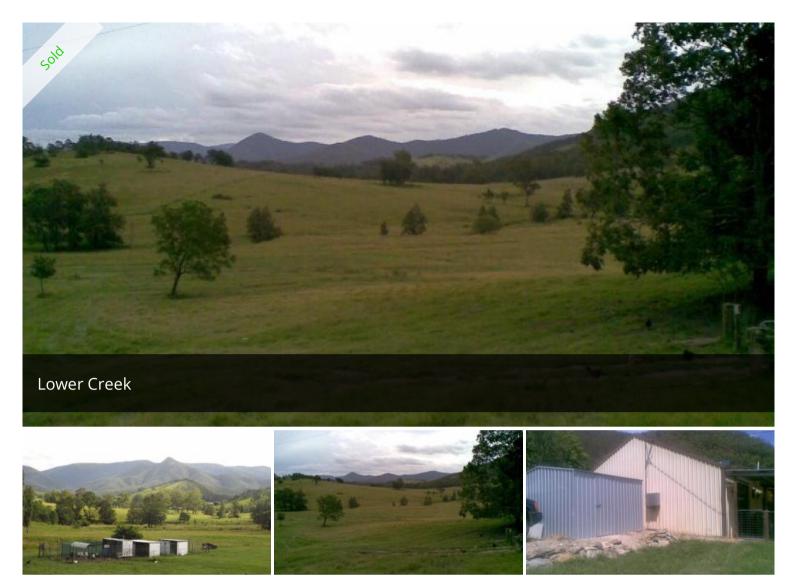

## Organic Smiths Creek Farm

This Smiths Creek property is a well presented farm of 48.86 hectares, all situated in a private & picturesque valley with breathtaking mountain views. The farm currently produces organic free range eggs, beef cattle (25-30 breeders) & organic garlic. The property features a 2 bedroom cottage, solid cattleyards & small storage shed. The farm also features productive & fertile soils, gentle undulating grazing country & is securely watered with dams & the pristine Smiths Creek.