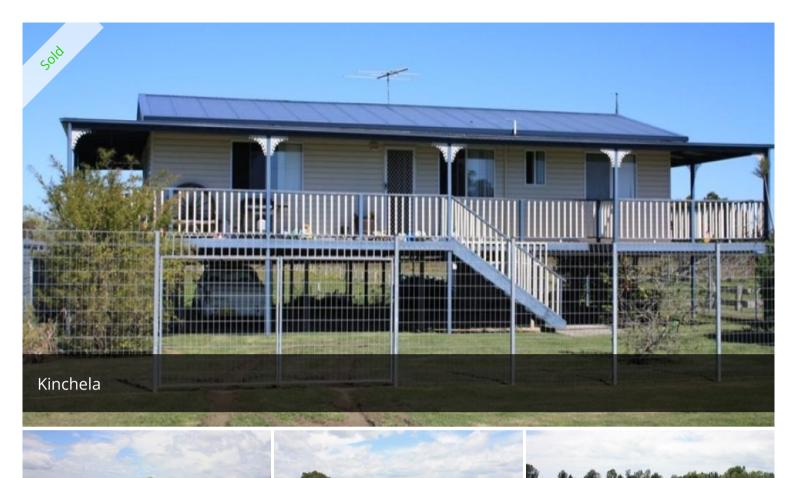

Prime Kinchela grazing country consisting of 40 acres with deep alluvial soils & great access to Kinchela Creek. Ideal fattening paddock or perfect boutique farm, boasting a modern 3 bedroom home, lock up garage, solid stockyards, some brand new fencing, town water & sealed road frontage. Located 10 minutes to Hat Head & South West Rocks & 15 minutes to Kempsey. You will not find a property of this quality & size anywhere else for under \$500,000. Be quick. Be very quick.

△ 3 ← 1 ← 1 161,874 m2

Price SOLD

Property Type Residential

Property ID 812

Land Area 161,874 m2