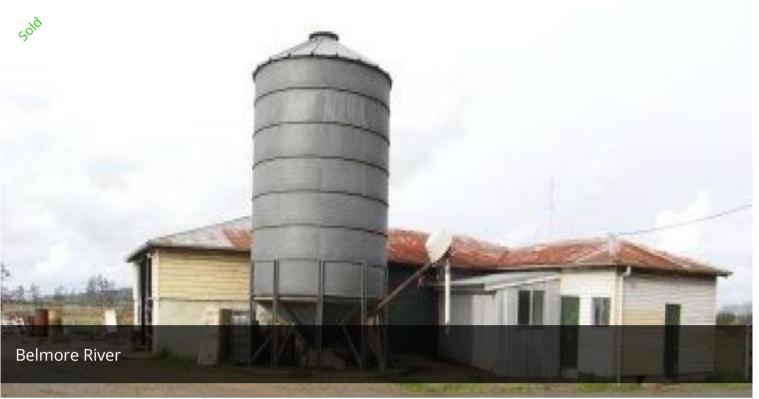

## Versatile & Productive

- Excellent location
- Mins to Gladstone, mins to the beach, 15mins to Kempsey
- Magnificent, highly fertile alluvial soil, mostly arable
- Good shade
- Versatile
- Securely watered & fenced
- Approximately 108 acres
- Building entitlement

□ 437,060.50 m2

Price SOLD

Property Type Residential

Property ID 798

Land Area 437,060.50 m2