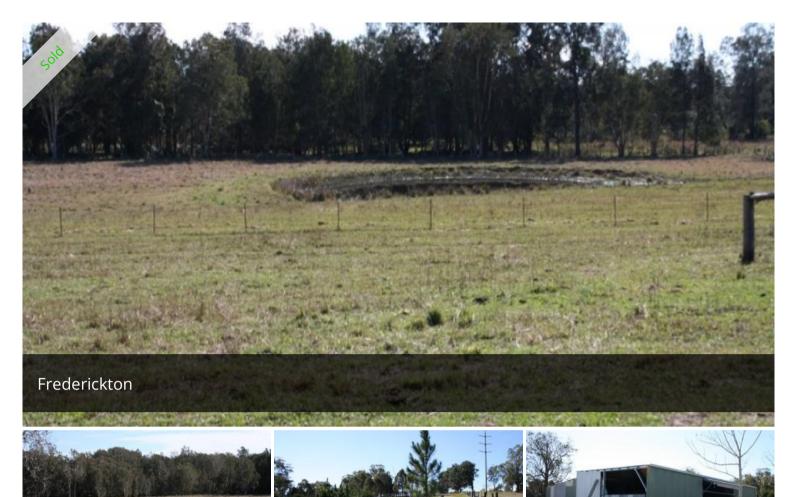

Located right next door to the picturesque Frederickton Golf Course is this fantastic property consisting of 18 hectares (46 acres), boasting a massive 523sqm colourbond shed with power connected, 1 bedroom temporary accommodation with solar hot water, air con, gas stove & council approved septic system. The land is well fenced & enjoys a licensed bore & dam with a solid set of stock yards & a well established mix of citrus trees. This property is very conveniently located & offers excellent views over the farm. This one is worthy of an inspection today.