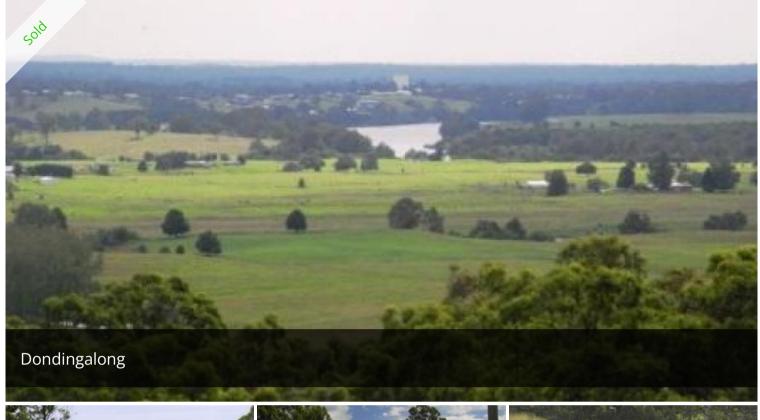

## POTENTIAL - POTENTIAL - POTENTIAL

- Frontage to both Gowings Hill and Pipers Creek Road
- Magical views of the Macleay Valley
- Approximately 202 Acres
- Stockyards, fenced into 3 paddocks
- Under 10 minutes to town and a short drive to beautiful beaches
- endless list of possibilities for this property