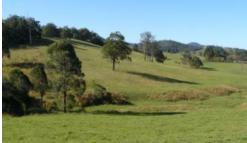

## RIVER FRONTAGE

- . 109 Acres—approx. 60% pastures—40% woodland
- Fully fenced
- Frontage to permanent river
- Outstanding rural views
- Idyllic climate—reliable high annual rainfall
- Suitable for most agricultural pursuits including cattle & horses
- Sealed Road—Council garbage collection—Short walk primary school, local village & pub
- Easy drive to Nambucca Heads & beaches
- Council approved site—power & phone to front boundary.