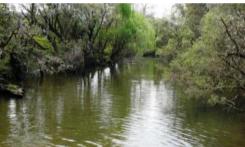

## RIVER FRONTAGE

- . 109 Acres—approx. 60% pastures—40% woodland
- Fully fenced
- Frontage to permanent river
- Outstanding rural views
- Idyllic climate—reliable high annual rainfall
- Suitable for most agricultural pursuits including cattle & horses
- Sealed Road—Council garbage collection—Short walk primary school, local village & pub
- Easy drive to Nambucca Heads & beaches
- Council approved site—power & phone to front boundary.