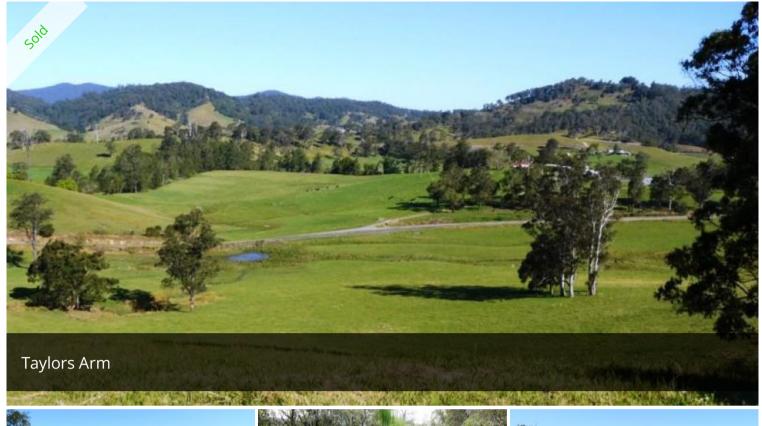

## RIVER FRONTAGE

- . 109 Acres—approx. 60% pastures—40% woodland
- Fully fenced
- Frontage to permanent river
- Outstanding rural views
- Idyllic climate—reliable high annual rainfall
- Suitable for most agricultural pursuits including cattle & horses
- Sealed Road—Council garbage collection—Short walk primary school, local village & pub
- Easy drive to Nambucca Heads & beaches
- Council approved site—power & phone to front boundary.