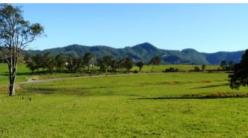

## RIVER FRONTAGE

- . 109 Acres—approx. 60% pastures—40% woodland
- Fully fenced
- Frontage to permanent river
- Outstanding rural views
- Idyllic climate—reliable high annual rainfall
- Suitable for most agricultural pursuits including cattle & horses
- Sealed Road—Council garbage collection—Short walk primary school, local village & pub
- Easy drive to Nambucca Heads & beaches
- Council approved site—power & phone to front boundary.