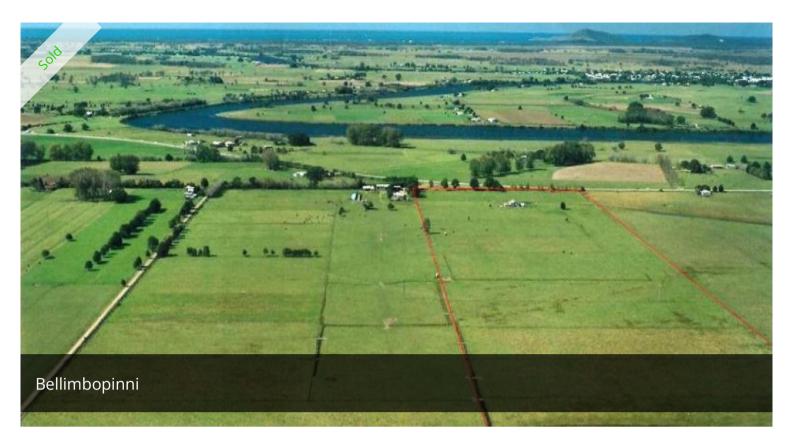

## HIGH QUALITY PROPERTY

Some of the best thought of country on the Lower Macleay.

This 21.6 ha - 53.5 acre property is perfect for cropping or fattening, has great access, town water, old piggery shed. Pasture is all kikuyu country, well drained and well fenced into manageable paddocks.

## 🗔 216,506.80 m2

| Price         | SOLD          |
|---------------|---------------|
| Property Type | Residential   |
| Property ID   | 745           |
| Land Area     | 216,506.80 m2 |