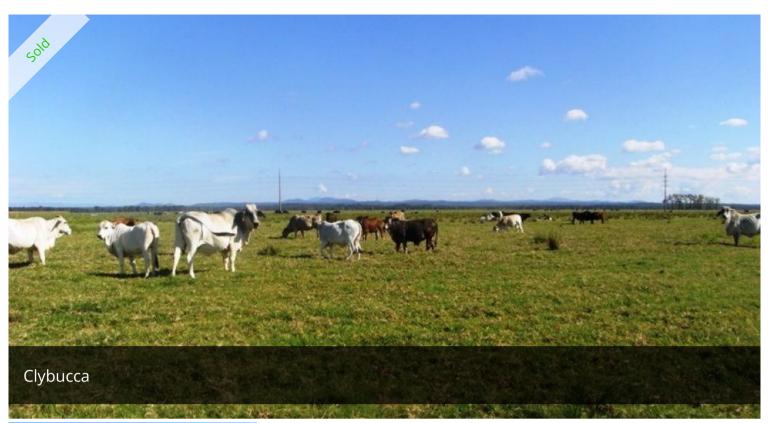

## 20 OF THE BEST

- -20 Acres of rich alluvial soil
- -High carrying capacity or rich hay making potential
- -Excellent pastures including kikuyu, paspalum and clover
- -Town water connected
- -Located at Sutherlands Lane

□ 80,937.10 m2

Price SOLD

Property Type Residential

Property ID 722

Land Area 80,937.10 m2