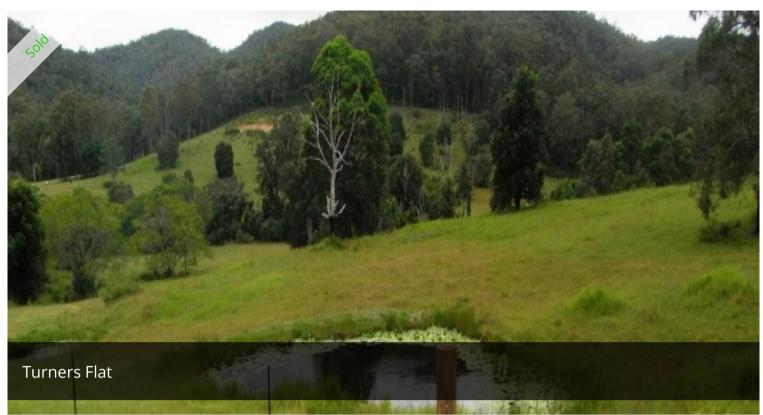

## LEMONTREE HILL

Organic certified farm running cattle and growing garlic. The farm is 60 hectares of fertile country, set in a private valley of it's own and currently runs 30 breeders. Water is aplenty with 6 dams, 3 of which are spring fed and the property has good timber resource. The stock yards are steel and the shed has a concrete floor, and the solar powered 2 bedroom home is more than comfortable. There are DA approved plans to build another home. This property is situated only 25 minutes to Kempsey and is well worth an inspection.