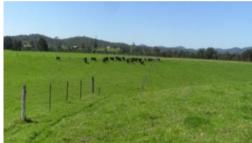

## "PRISTINE and PRIVATE"

- 76 Acres of Prime Alluvial country with Riverfrontage and town water
- Building entitlement for your dream home
- Currently running 40 cows and calves and 17 replacement heifers
- Extremely well fenced with Stockyards
- Highly productive with excellent pasture improvement and fertilisation history
- Suitable for a wide range of enterprises including cattle, lucerne and cash cropping
- Excellent location in a highly sought after position