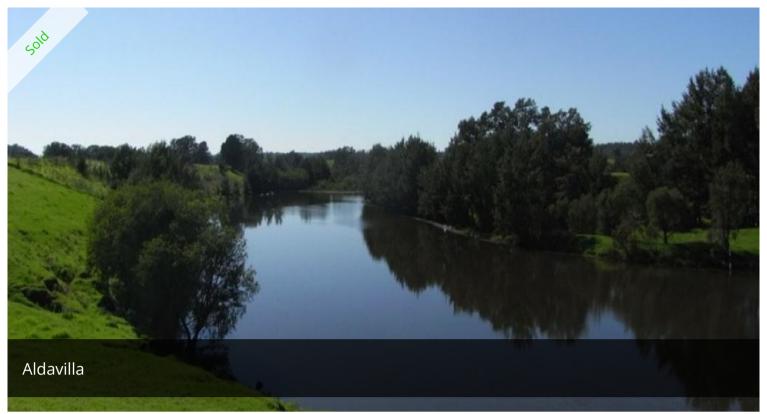

## "PRISTINE and PRIVATE"

- 76 Acres of Prime Alluvial country with Riverfrontage and town water
- Building entitlement for your dream home
- Currently running 40 cows and calves and 17 replacement heifers
- Extremely well fenced with Stockyards
- Highly productive with excellent pasture improvement and fertilisation history
- Suitable for a wide range of enterprises including cattle, lucerne and cash cropping
- Excellent location in a highly sought after position