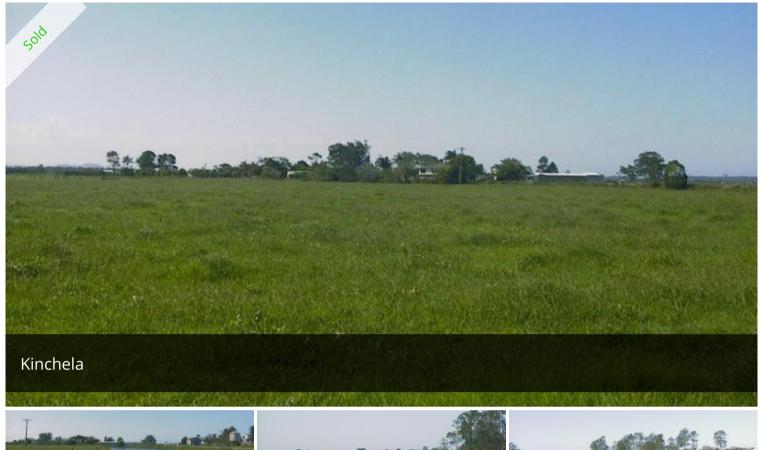

## KINCHELA PRIME

Well renowned 77 hectares (191 acres) alluvial Macleay farming country . The property is an ex dairy farm which has all the dairy equipment still in place. All the fencing was replaced 5 years ago as well as new 1 1/4 water mains. 11 paddocks, all with town water and an excellent laneway access to the steel stockyards. 3 bedroom home with new kitchen, large lounge room, single garage and a huge entertaining area at the rear. Located down a quiet no through road, less than 15 minutes to South West Rocks and 20 minutes to Kempsey. Ideal cattle or farming property. Don't miss this opportunity!