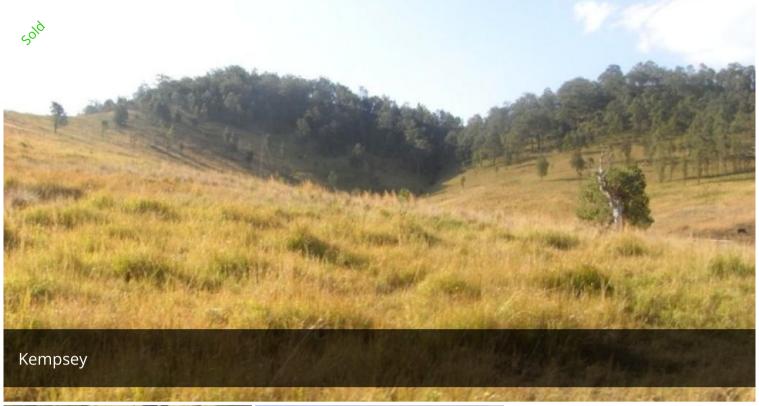

## "Potential Plus"

A quality 1312 acre property with endless potential from flood relief paddock, to weekender, subdivision or cattle country. The soft grazing country has creek frontage, stockyards and a carrying capacity of 60 cows and calves. Situated 20mins to Willawarrin and 45mins to Kempsey.