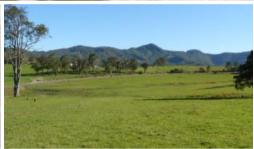

## Productive Creek Frontage

- -- 120acres, approx 95% pastured
- Fully fenced
- Frontage to permanent river
- Outstanding rural views
- Idyllic climate, reliable high annual rainfall
- Suitable for most agricultural pursuits including cattle & horses
- Sealed road, Council garbage collection, short walk to primary school, local village & pub