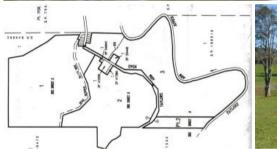

## Productive Creek Frontage

- -- 120acres, approx 95% pastured
- Fully fenced
- Frontage to permanent river
- Outstanding rural views
- Idyllic climate, reliable high annual rainfall
- Suitable for most agricultural pursuits including cattle & horses
- Sealed road, Council garbage collection, short walk to primary school, local village & pub

□ 485,622.80 m2

Price SOLD

Property Type Residential

Property ID 685

Land Area 485,622.80 m2