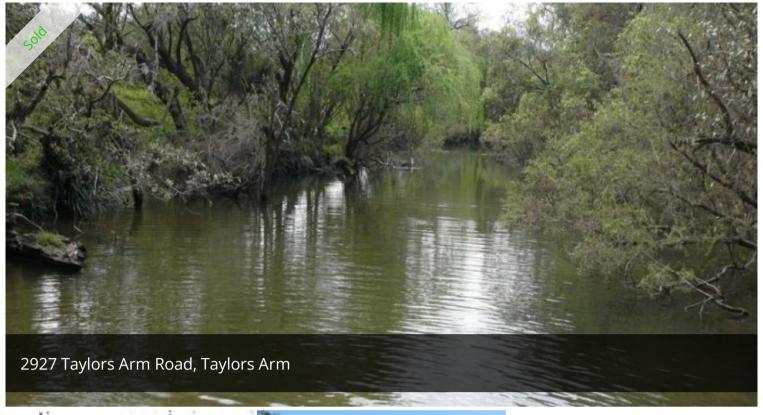

## Productive Creek Frontage

- -- 120acres, approx 95% pastured
- Fully fenced
- Frontage to permanent river
- Outstanding rural views
- Idyllic climate, reliable high annual rainfall
- Suitable for most agricultural pursuits including cattle & horses
- Sealed road, Council garbage collection, short walk to primary school, local village & pub