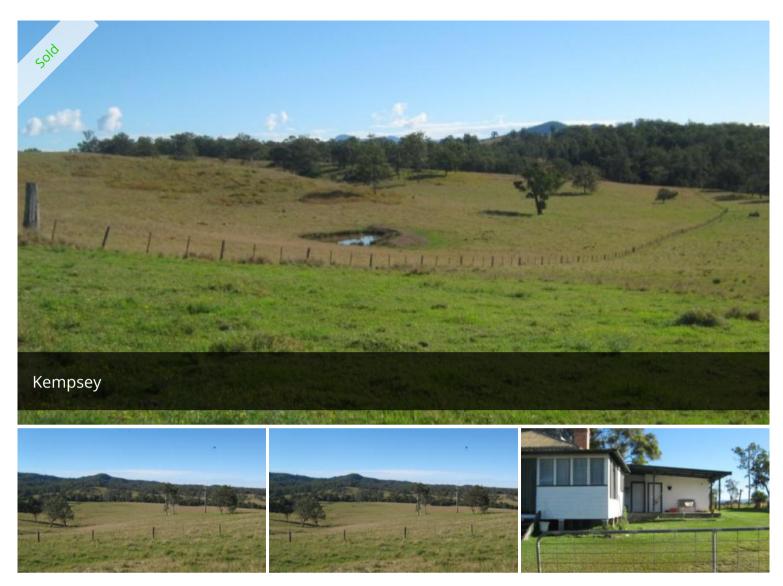

## The Right Location

- 295 Acre Cattle property
- Hickeys Creek frontage with good creek flats
- Fenced into maneagable paddocks & stock yards
- Carrying capacity 80 cows & calves
- Timber home
- Dams & Creek frontage
- Only 5mins to Willawarrin & less than 30mins to Kempsey

## 🗔 1,193,822.60 m2

| Price         | SOLD            |
|---------------|-----------------|
| Property Type | Residential     |
| Property ID   | 683             |
| Land Area     | 1,193,822.60 m2 |