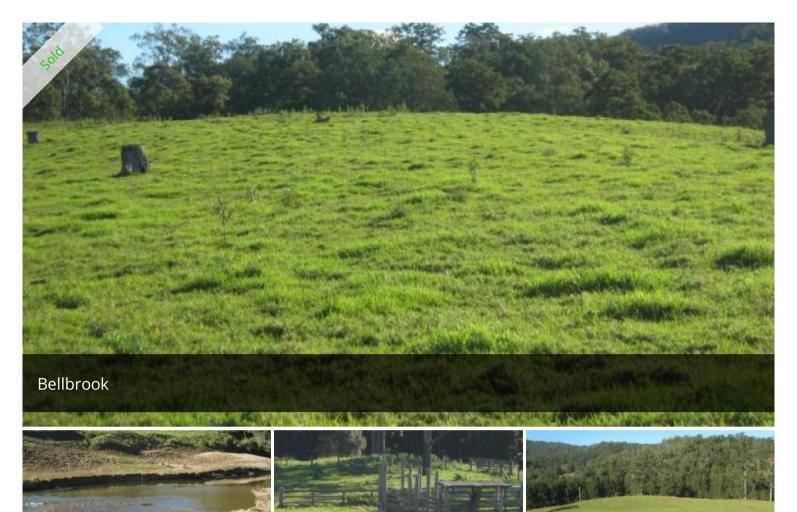

## ARGUABLY THE BEST PADDOCK ON THE UPPER MACLEAY

- 93 Acres of kikuyu, paspalum and clover pastures
- Double creek frontage to permanent Nulla Nulla Creek
- Good fertiliser history
- Good solid fencing and stock yard
- Fatten approx. 50 bullocks
- Numerous homesites

376,357.70 m2

Price SOLD

Property Type Residential

Property ID 680

Land Area 376,357.70 m2