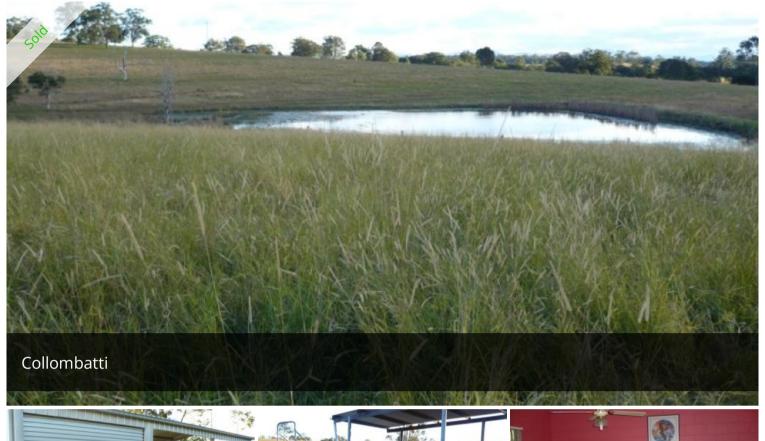

## Cattle On The Creek

Located under 15 minutes from Kempsey is this very private farm. This property is very well set up with excellent fencing into 6 paddocks, 2 bay machinery shed, double carport, workshop and solid stockyards. The property is 40.47 hectares (100acres) in size which is usable and well watered via 3 dams. The land is well balanced with fertile creek flats and gently undulating sheltered country which suits the current enterprise of cows & calves. Accommodation is not compromised with a substantial 3 bedroom sandstone brick home featuring 2 bathrooms, reverse cycle air conditioning, walk in robe and pantry, large living areas, undercover areas, wide verandahs, double lockup garage, landscaped gardens and extra 90,000ltr tank connected to the house. You will not be let down by this property.