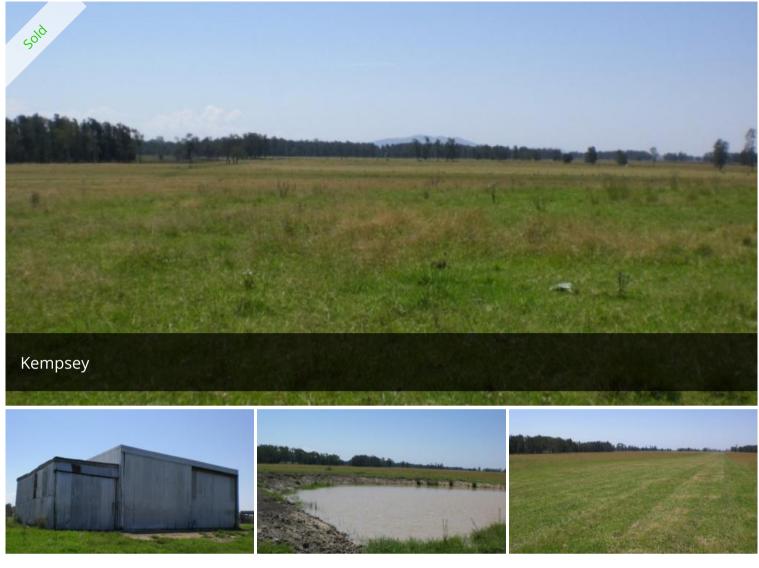

## Fatten Hundreds

Outstanding 500acre Lower Macleay fattening country located only 10 mins from town. The property enjoys flood free hill, large machinery sheds and stockyards. Town water is connected plus dam and channels for stock water. The ability to run and fatten 100's of livestock is hard to find but this property does it with ease.