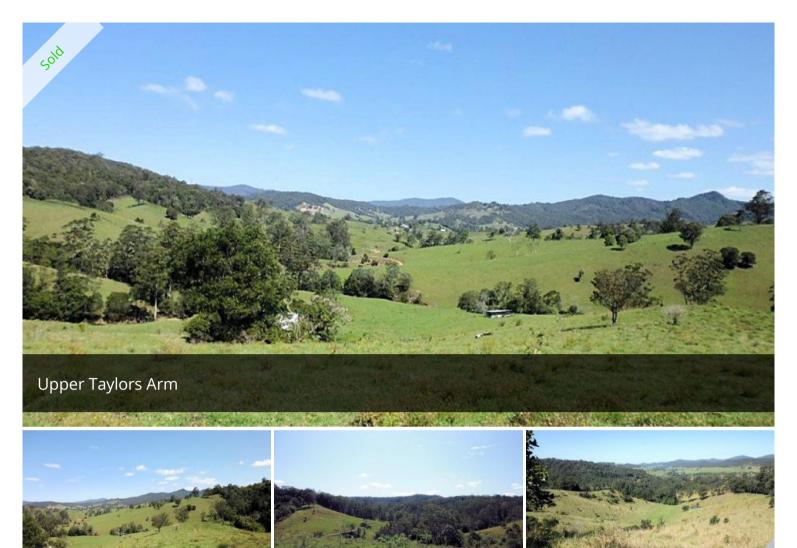

Don't miss this out on this great buy! It is the first time this property has been offered on the market since it was selected. Located just 28km from Macksville and less than an hour and a half to Coffs Harbour, this is the largest cattle property on offer in the Taylors Arm district.

The property features excellent water supply with Bradleys Creek and Taylors Arm River frontage, protected valley and shelf grazing, making this property a very productive cattle country. It also includes a very comfortable three bedroom homestead with a cottage, machinery shedding, cattle yards, silo's, timber resource and a small feed lot. Give our office a call today to arrange your inspection.