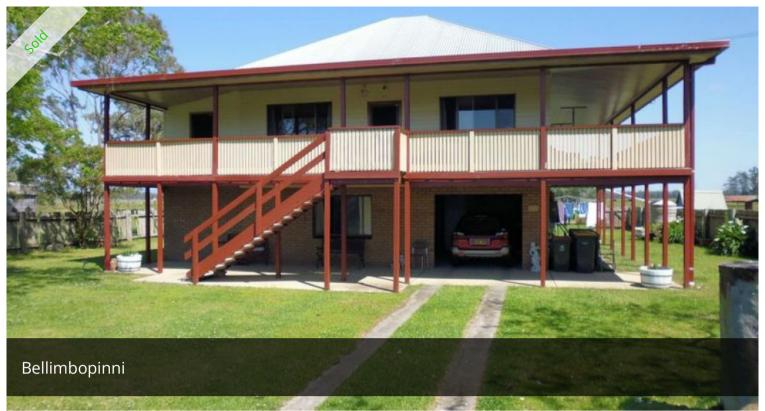

## Car-Mar Park

"Car-Mar Park" is a complete property for the serious beef producer, with 699 acres of fertile and productive Lower Macleay breeding and fattening country, incorporating a large flood free hill with all-weather access. Improved Kikuyu, Rye, Paspalum and clover pastures enable you to run and finish large numbers of cattle while also providing the opportunity to produce your own hay and silage, or fodder crops. Good internal fencing, town water to numerous troughs, and two sets of stockyards with loading ramps and vet crushes combine to make this a safe, easily managed enterprise. A 2/3 bedroom home and two good sized machinery sheds, along with good access and close proximity to saleyards, abattoirs, highway and the coastline round out this unique, large scale coastal cattle factory.

△ 3 △ 1 △ 2 □ 2,828,752.60 m2

Price SOLD

Property Type Residential

Property ID 605

Land Area 2,828,752.60 m2