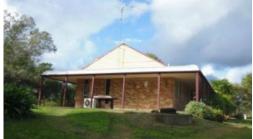

## RIVER FRONTAGE

Three bedroom brick veneer home set high on the river bank of the Macleay River at Moonebah. Featuring two bathrooms, outdoor entertaining area and lock up shed. Clear open block with access to the river. You'll be able to run a couple of cows and the horse or have your own veggie patch. It takes no time to get into town from the property. This is a very private spot to live with the enjoyment of the river and rural lifestyle.