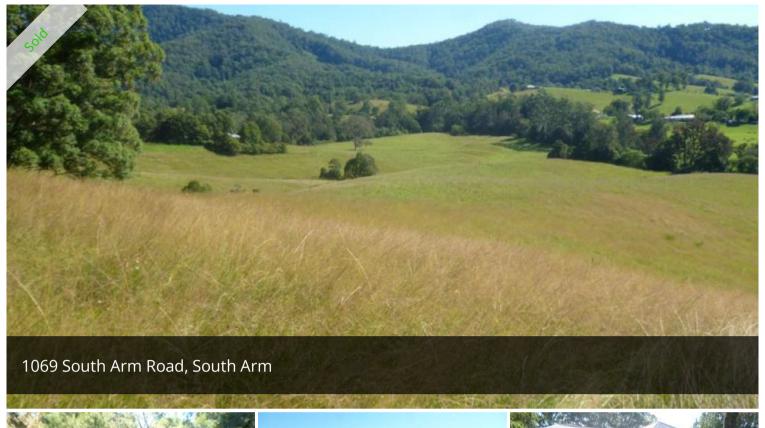

## UNDER INSTRUCTIONS FROM THE NSW TRUSTEE AND GUARDIAN

AUCTION - 1069 SOUTH ARM ROAD, SOUTH ARM FRIDAY 5TH JUNE 2015 - 12 NOON - BOWRA HOTEL, BOWRAVILLE

- 86.48 Hectares (213.7 acres) grazing and lifestyle.
- Mix of cleared grazing and native hard wood forest.
- 3 bedroom weatherboard home, machinery shed and garage.
- Frontage to South Arm Creek.
- Very private location, only 12km from town.