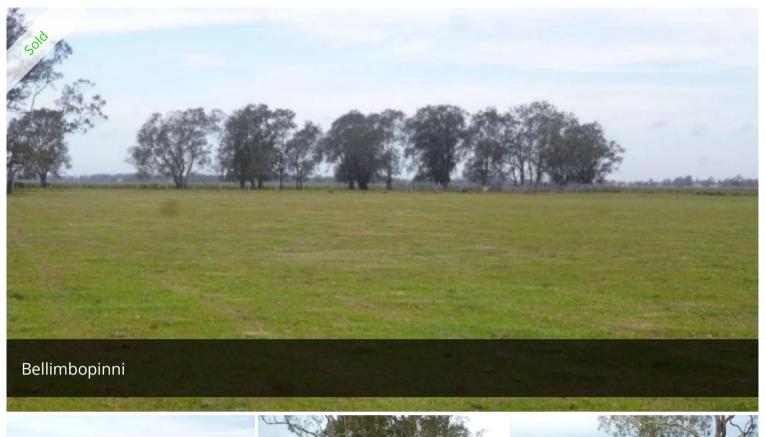

## LOCATION, PRODUCTION, PRESENTATION & SIZE

93 hectare (230 acre) Lower Macleay fattening property with good fencing, town water, stockyards, dam, holding paddocks and heavy carrying capacity, ideal for cattle breeding or fattening. This is a well maintained property with recent super history and is the perfect complement to an upriver or tablelands property.