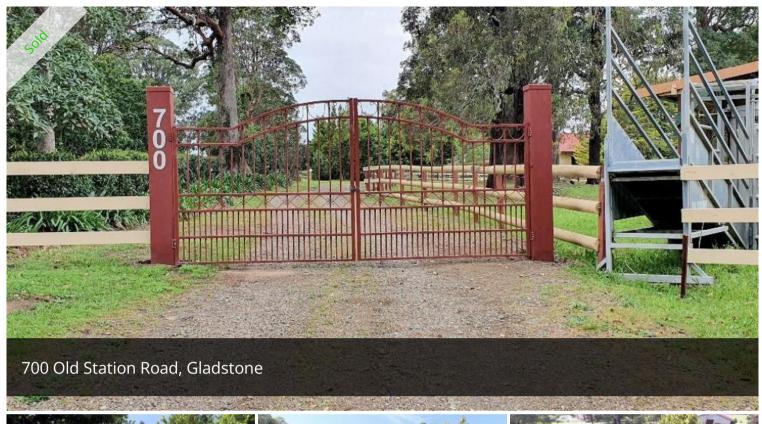

## "Crystal Park"

This exclusive location at Old Station features an elegant federation home to accommodate sophisticated family living with plenty of space, 43 hectares to be exact. This luxuriously appointed home is well out of flood reach and includes 3 bedrooms, a master bedroom with a lavish ensuite with double vanities and a loft which serves beautifully as a teenager's retreat/fourth bedroom, an open plan modern timber kitchen, dining and lounge which spills out onto the entertaining deck and verandahs overlooking the saltwater heated pool and private gardens. Double lockup garage, a farm shed with a lockup bay, steel stockyards and the pastures are split into manageable paddocks suitable for grazing livestock and farming. And if you're a horse lover, this property also includes a 4 stable complex and a full-size dressage arena! All this and so much more just 10km from town, and even located on the eastern side of town to allow you to take full advantage of our beautiful beaches at South West Rocks and Crescent Head!