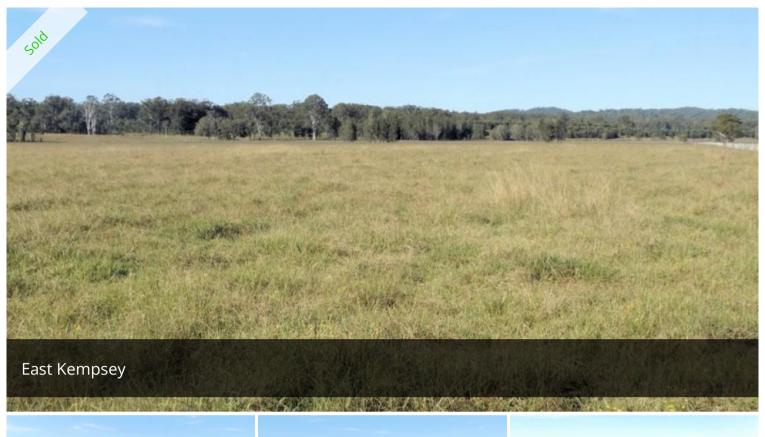

## On the Edge of Town!

Hard to believe you can find such a magical location which is less than 5 minutes to the CBD! Approximately 40.33 Ha (100 Acres) vacant parcel of land which is mainly cleared except for shade and a small timbered area, elevated home-site overlooking most of the property, small dam with windmill, tank and trough and established pastures. Fenced into several paddocks, and with access from a private country lane, this block is ideal as a grazing block or a great spot to build your own home, only a short drive (or long walk!) from the centre of town!