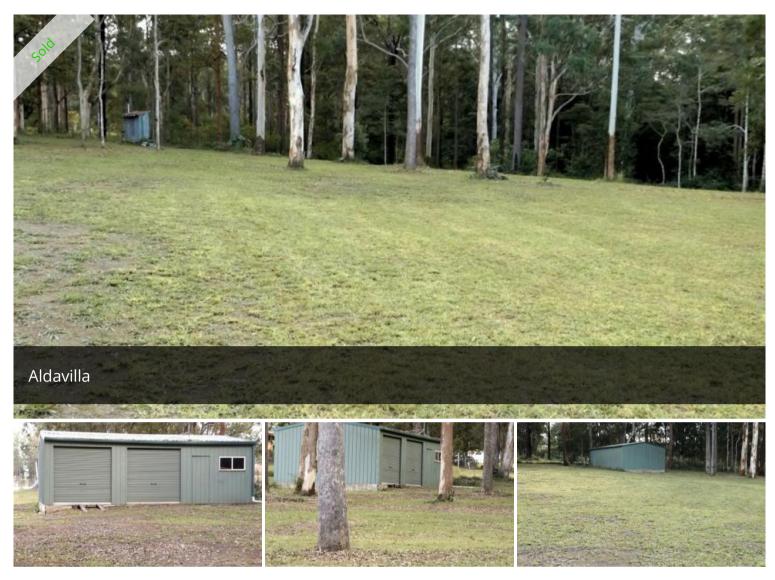

# Shady Acres

This picturesque, park-like 1.75-hectare (4.3 acres) block is just crying out for someone to come along and build their dream home on! You already have a walk up start, with a 9m x 6m steel shed with power connected, town water, phone, internet and approved septic, great fencing and all on a very pretty, selectively cleared block with creek frontage. Call now and this dream home-site could soon be yours!