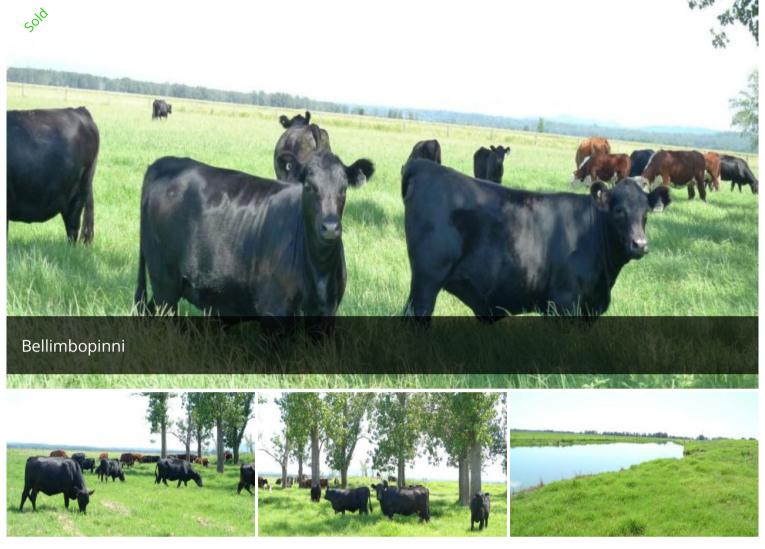

## Budget Priced Beef Block

Sit back and watch your cattle fatten on the highly improved pastures established on this versatile 34.17Ha (84.5acres) vacant block located on the fertile lower Macleay. The current owners have invested heavily in fertilizer and pasture improvement, meaning the lucky buyer can reap the rewards by running and fattening large numbers as the seasons dictate. Several paddocks, good fencing, elevated machinery shed, town water and all weather access all combine to make this a conveniently located, easily managed property, ideal for vealer production, backgrounding or bullock fattening.

🗔 341,700 m2

| Price         | SOLD        |
|---------------|-------------|
| Property Type | Residential |
| Property ID   | 531         |
| Land Area     | 341,700 m2  |