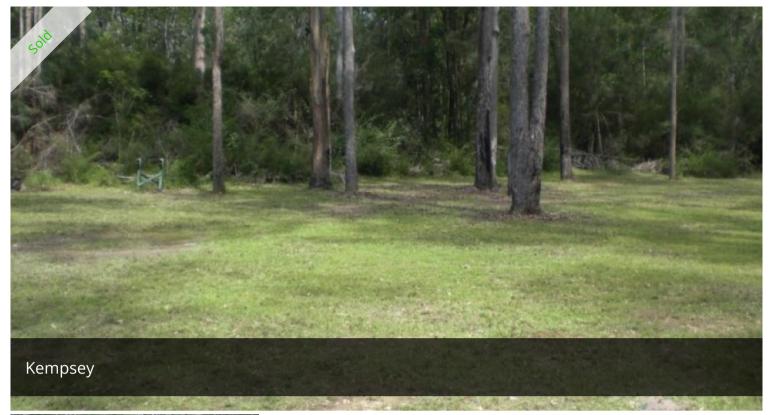

## Macleay Park

Situated in Brush Box Crecent is this extremely private block. The block is 1.22ha in size (3acres) and is a true nature park like setting. The block enjoys power & water connections and is on level ground. So if you are looking for that Great Block on the edge of town Inspect Today.