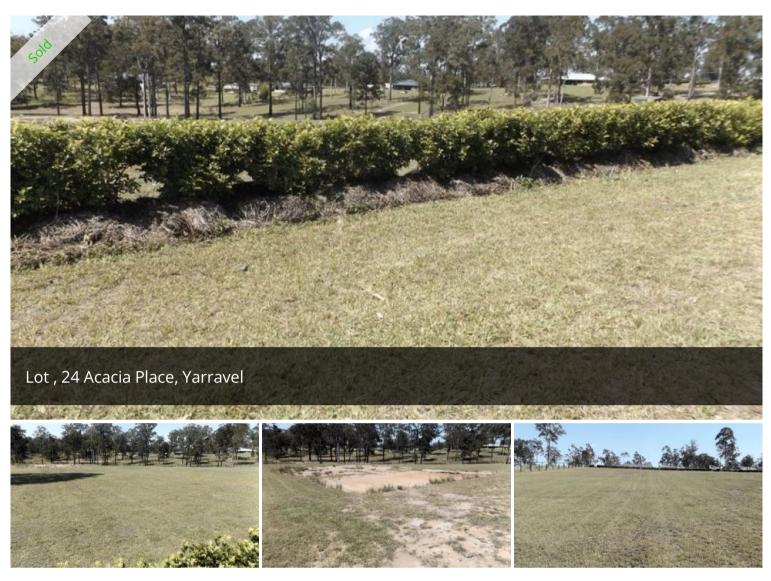

## Ready To Build On!

Located in one of the most popular rural residential subdivisions in the township, this 1.42 hectare (3.5 acre) vacant block is ready to build on, with a cleared home site, a leveled pad for a shed, town water connected, fencing on three sides - it even has its own front hedge! Surrounded by quality homes and only a short drive to town all you need to do is submit your plans and turn the first sod to start on your dream home!