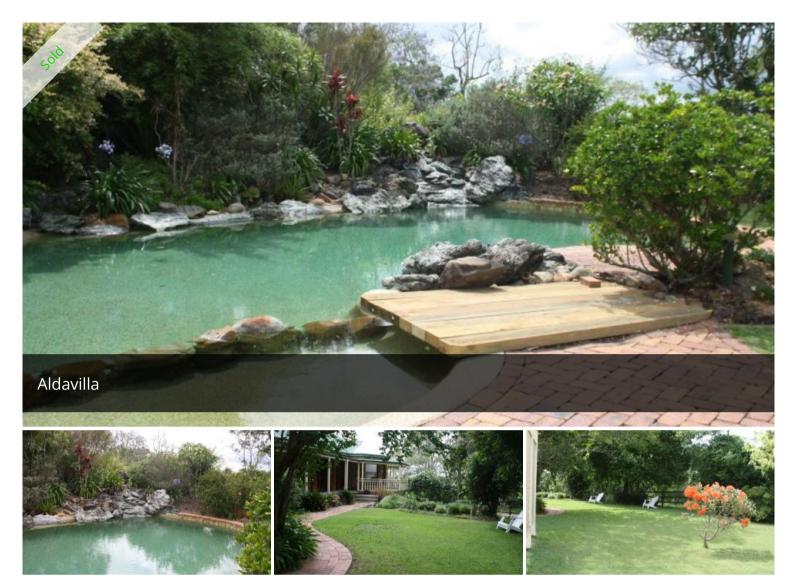

Completing the list of features is a formal lounge room, a formal dining room, open plan kitchen/lounge area with an island bench and skylight, a pool with waterfall feature and beautiful river views from most rooms.