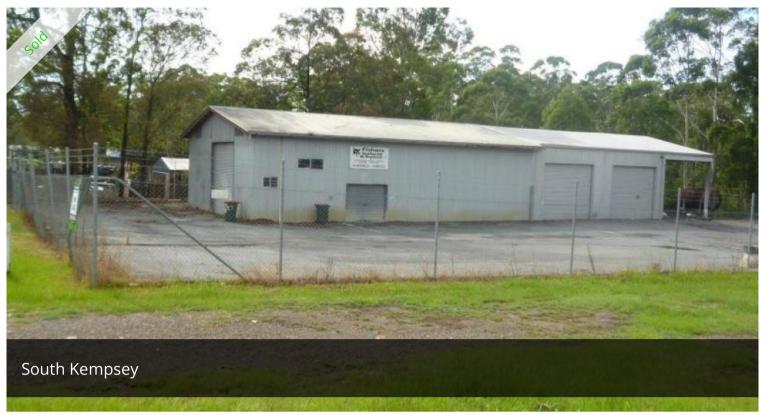

## **Industrial Shed**

Large 3,724sqm block, solid surface with solid shed approximately 12.7m wide and 30.5m long, concrete floor, toilet, washroom and small office. Awning approximately 5m high. The block is fenced with a high meshed fence. Good access to the highway. The current owner has no further use for the shed. These kind of sheds are hard to find and are rare. Don't miss your chance!