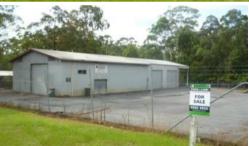

## **Industrial Shed**

Large 3,724sqm block, solid surface with solid shed approximately 12.7m wide and 30.5m long, concrete floor, toilet, washroom and small office. Awning approximately 5m high. The block is fenced with a high meshed fence. Good access to the highway. The current owner has no further use for the shed. These kind of sheds are hard to find and are rare. Don't miss your chance!