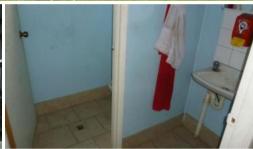

## **Industrial Shed**

Large 3,724sqm block, solid surface with solid shed approximately 12.7m wide and 30.5m long, concrete floor, toilet, washroom and small office. Awning approximately 5m high. The block is fenced with a high meshed fence. Good access to the highway. The current owner has no further use for the shed. These kind of sheds are hard to find and are rare. Don't miss your chance!