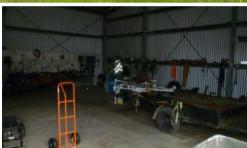

## **Industrial Shed**

Large 3,724sqm block, solid surface with solid shed approximately 12.7m wide and 30.5m long, concrete floor, toilet, washroom and small office. Awning approximately 5m high. The block is fenced with a high meshed fence. Good access to the highway. The current owner has no further use for the shed. These kind of sheds are hard to find and are rare. Don't miss your chance!